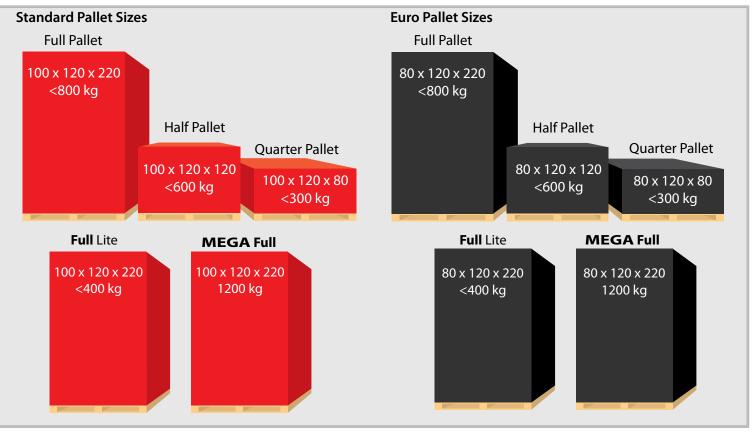

## International

Special rules: Please note that the half pallet height will be 160cm and the quarter pallet height will be 80cm for the following countries: Austria, Belgium, Switzerland, Germany, Denmark, Finland, France, the Netherlands, Norway, Sweden and Luxemburg.