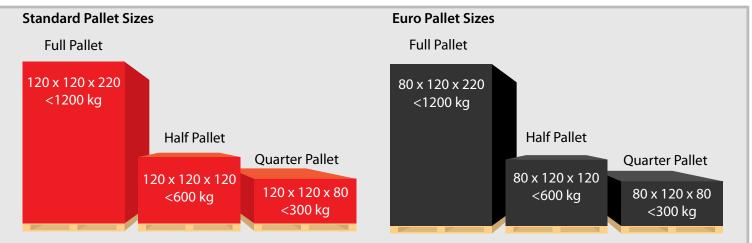

udes:

- Next day, economy and timed deliveries
- Cost-effective rates for quarter, half and full UK and Euro pallet options
- Incentivised, competitive rates for consignments of four pallets or more

- Bespoke services, including pick-and-pack, storage, and order fulfilment
- Dedicated customer service and account management
- Source-to-store logistics with our unique, flexible Retail Plus offering
- Waste management control with our Eco-Drive service
- One-stop, fully-integrated
  European and international services
- Sector-leading, integrated IT solutions
- Real-time track-and-trace and live proof of delivery (POD)
- Regular KPI reporting in accordance with your objectives and targets

#### Freephone 0808 144 2808

## info@pallex.com

Email

visit www.pallex.com



## **Domestic UK**



## International



Special rules: Please note that the half pallet height will be 160cm and the quarter pallet height will be 80cm for the following countries: Austria, Belgium, Switzerland, Germany, Denmark, Finland, France, the Netherlands, Norway, Sweden and Luxemburg.

#### Freephone 0808 144 2808

info@pallex.com

#### visit www.pallex.com